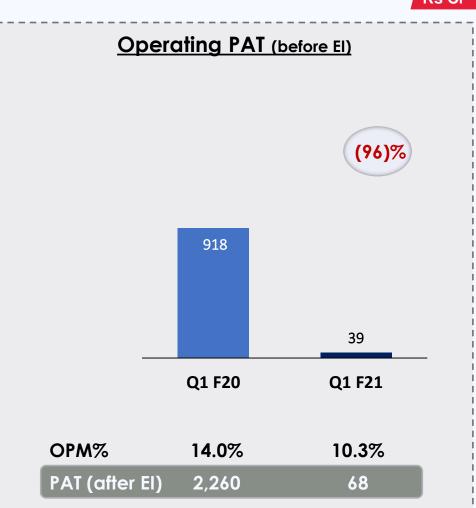

## Reigniting Value Creation

## Analyst Meet Q1 F21

Dr Anish Shah | 7<sup>th</sup> August 2020



- Strong performance for Domestic Farm
- Revenue decline fuels high losses for Auto
- Good cash generation in a tough quarter
- Actions to re-ignite value creation underway

## DEFINITIONS



#### **Domestic Farm**

Farm equipment business in M&M & domestic subsidiaries



#### **Domestic Auto**

Automotive business in M&M & domestic subsidiaries



International subsidiaries

International subsidiaries - Auto & Farm



#### Investments

All investments (excl. Auto and Farm)

## FINANCIALS (STANDALONE): Q1 F21

#### M&M + MVML

Rs Cr





2

#### **OPERATING PAT (BEFORE EI): Q1 F21**

#### M&M + MVML



## PAT (AFTER EI): Q1 F21

#### M&M + MVML

Rs Cr



## FINANCIALS (CONSOLIDATED): Q1 F21

PAT (after NCI & EI) <u>Revenue</u> UF (37)% 26,041 914 16,321 (98) Q1 F20 Q1 F21 Q1 F20 Q1 F21 PAT (before El) 777 (582)

Rs Cr

## PAT (AFTER NCI & EI): Q1 F21

#### CONSOLIDATED



Domestic 2 Wheelers and Powerol included in Domestic Auto PMTC and Genze are included in International Auto and Farm

## **INVESTMENT PERFORMANCE**



Based on consolidated Results



- Tighten Capital Allocation norms ... Path to 18% RoE
- Define clear narrative for Auto
- Maintain leadership in Farm
- Harness value from unlisted gems

## PATH TO 18% ROE



SYMC ...

#### No further investment



GENZE ... (Mahindra Tractor Assembly)

#### Exit announc