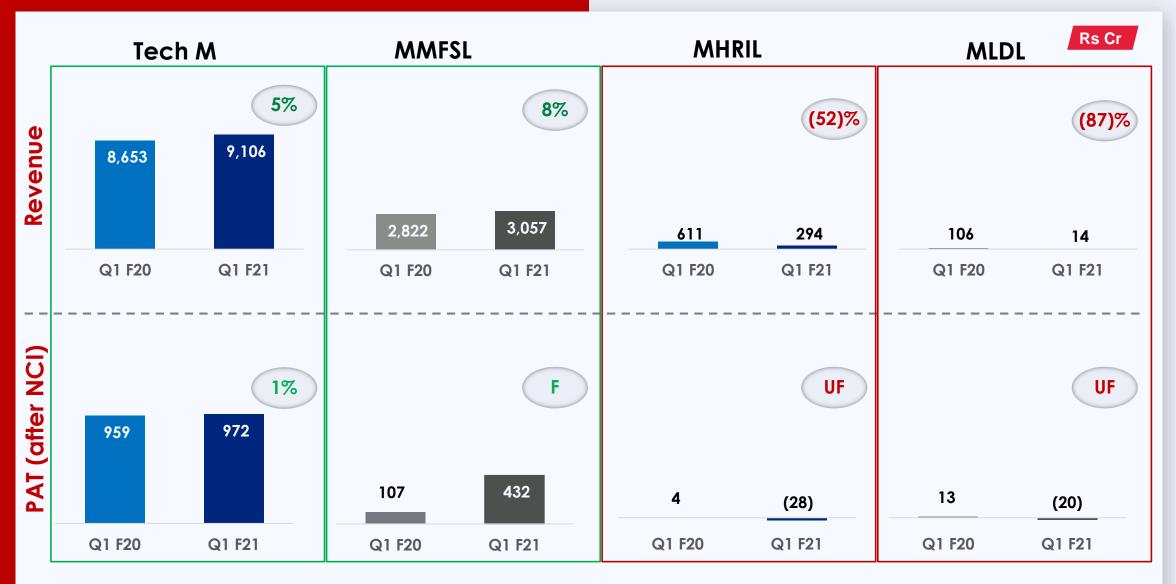

## FINANCIALS (CONSOLIDATED): Q1 F21

PAT (after NCI & EI) <u>Revenue</u> UF (37)% 26,041 914 16,321 (98) Q1 F20 Q1 F21 Q1 F20 Q1 F21 PAT (before El) 777 (582)

Rs Cr

## PAT (AFTER NCI & EI): Q1 F21

#### CONSOLIDATED

Domestic 2 Wheelers and Powerol included in Domestic Auto PMTC and Genze are included in International Auto and Farm