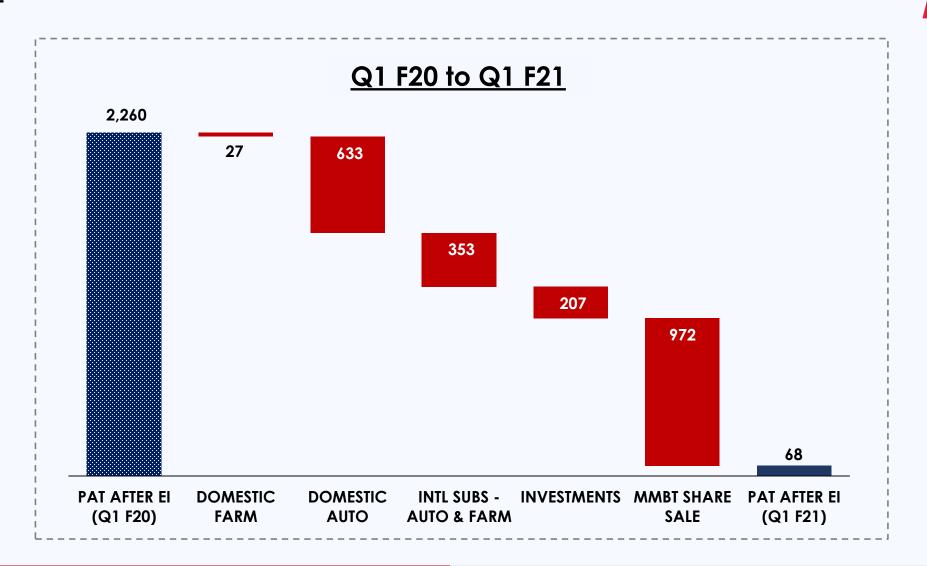

## PAT (AFTER NCI & EI): Q1 F21

#### CONSOLIDATED

Domestic 2 Wheelers and Powerol included in Domestic Auto PMTC and Genze are included in International Auto and Farm