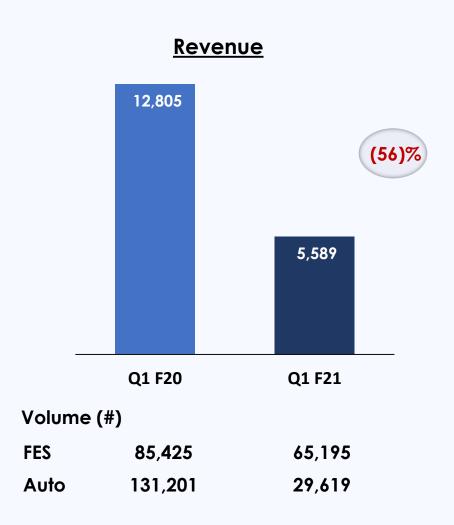

## Reigniting Value Creation

## Analyst Meet Q1 F21

Dr Anish Shah | 7<sup>th</sup> August 2020



- Strong performance for Domestic Farm
- Revenue decline fuels high losses for Auto
- Good cash generation in a tough quarter
- Actions to re-ignite value creation underway

## DEFINITIONS



#### **Domestic Farm**

Farm equipment business in M&M & domestic subsidiaries



#### **Domestic Auto**

Automotive business in M&M & domestic subsidiaries



International subsidiaries

International subsidiaries - Auto & Farm



#### Investments

All investments (excl. Auto and Farm)

## FINANCIALS (STANDALONE): Q1 F21

#### M&M + MVML

Rs Cr





2

#### **OPERATING PAT (BEFORE EI): Q1 F21**

#### M&M + MVML



## PAT (AFTER EI): Q1 F21

#### M&M + MVML

Rs Cr



## FINANCIALS (CONSOLIDATED): Q1 F21

PAT (after NCI & EI) <u>Revenue</u> UF (37)% 26,041 914 16,321 (98) Q1 F20 Q1 F21 Q1 F20 Q1 F21 PAT (before El) 777 (582)

Rs Cr

## PAT (AFTER NCI & EI): Q1 F21

#### CONSOLIDATED



Domestic 2 Wheelers and Powerol included in Domestic Auto PMTC and Genze are included in International Auto and Farm

## **INVESTMENT PERFORMANCE**



Based on consolidated Results



- Tighten Capital Allocation norms ... Path to 18% RoE
- Define clear narrative for Auto
- Maintain leadership in Farm
- Harness value from unlisted gems

## PATH TO 18% ROE



SYMC ...

#### No further investment



GENZE ... (Mahindra Tractor Assembly)

#### Exit annou