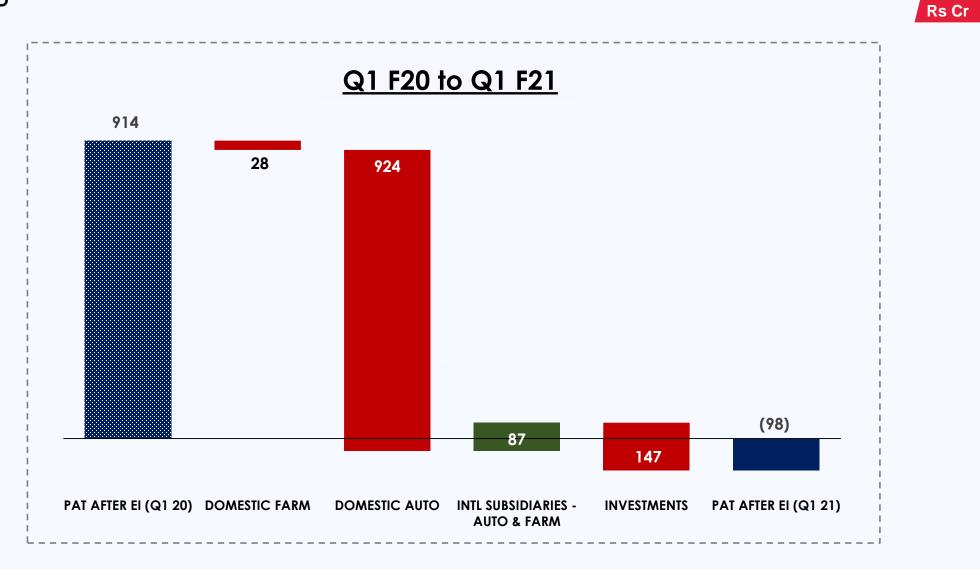

## PAT (AFTER EI): Q1 F21

#### M&M + MVML

Rs Cr

## FINANCIALS (CONSOLIDATED): Q1 F21

PAT (after NCI & EI) <u>Revenue</u> UF (37)% 26,041 914 16,321 (98) Q1 F20 Q1 F21 Q1 F20 Q1 F21 PAT (before El) 777 (582)

Rs Cr