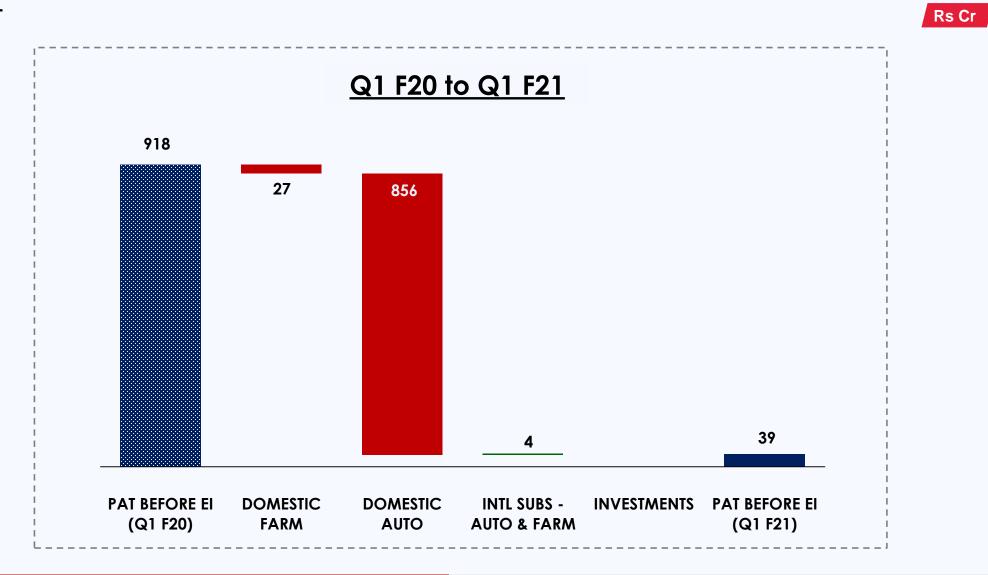

## FINANCIALS (CONSOLIDATED): Q1 F21

PAT (after NCI & EI) <u>Revenue</u> UF (37)% 26,041 914 16,321 (98) Q1 F20 Q1 F21 Q1 F20 Q1 F21 PAT (before El) 777 (582)

Rs Cr